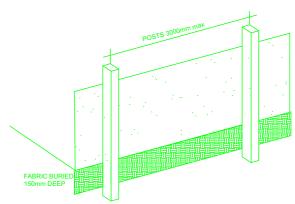

### SEDIMENT CONTROLS

- 1. ALL EROSION & SEDIMENT CONTROL MEASURES .INCLUDING REVEGETATION & STORAGE OF SOIL &TOPSOIL ,SHALL BE IMPLEMENTED TO THE STANDARDS OF THE SOIL CONSERVATION OF NSW
- 2. ALL DRAINAGE WORKS SHALL BE CONSTRUCTED & STABILIZED AS EARLY AS POSSIBLE DURING DEVELOPMENT.
- 3. SEDIMENT TRAPS SHALL BE CONSTRUCTED AROUND ALL INLET PITS CONSISTING OF 300 WIDE X 300mm DEEP TRENCH.
- 4. ALL SEDIMENT BASINS & TRAPS SHALL BE CLEARED WHEN THE STRUCTURES ARE A MAX OF 60 % FULL OF SOIL MATERIALS INCLUDING THE MAINTENANCE PERIOD.
- 5. ALL DESTURBED AREAS SHALL BE REVEGITATED AS SOON AS THE RELEVANT WORKS ARE COMPLETED.
- 6. SOIL & TOPSOIL STOCK PILES SHALL BE LOCATED AWAY FROM DRAINAGE LINES & AREAS WHERE WATER MAY CONCENTRATE.
- 7. FILTER FENCE SHALL BE CONSTRUCTED BY STRETCHING A FILTER FABRIC BETWEEN POSTS 3m CENTERS & BURIED A MIN OF 150mm DEEP ALONG ITS LOWER EDGE.