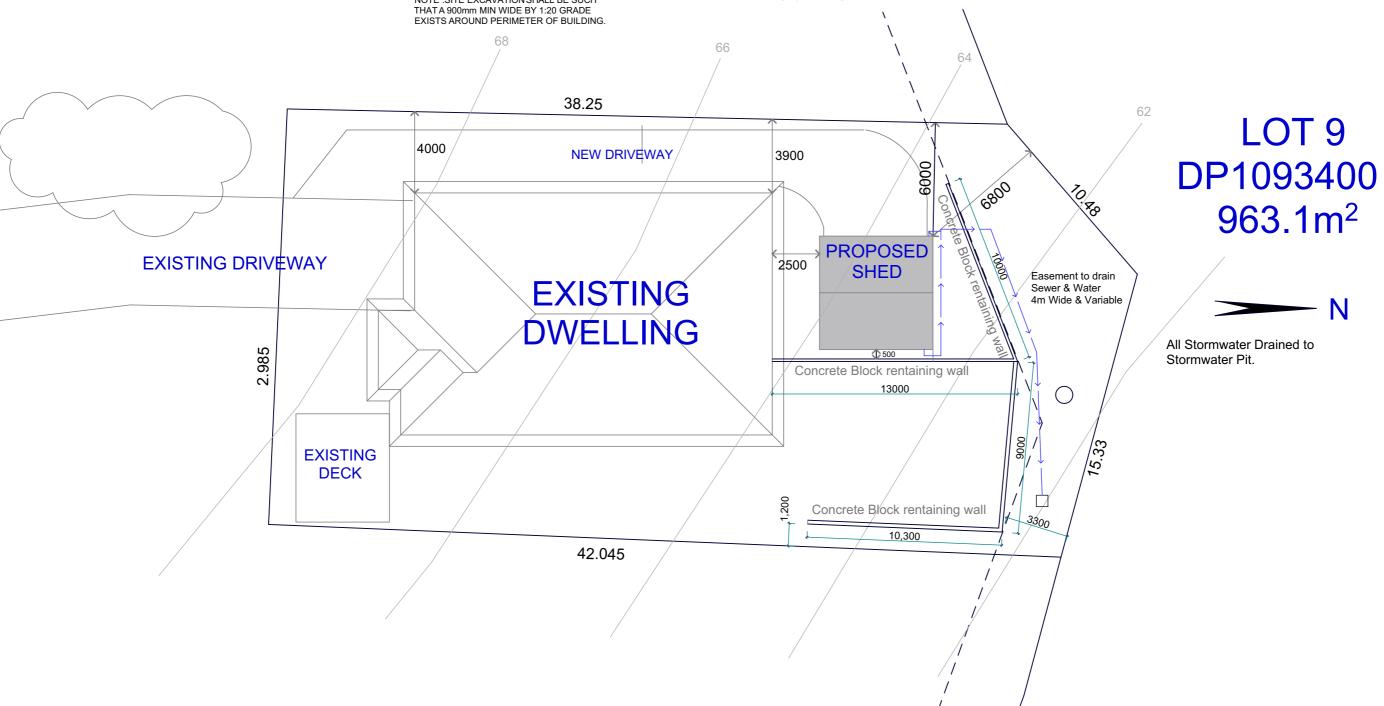

NOTE :SITE EXCAVATION SHALL BE SUCH THAT A 900mm MIN WIDE BY 1:20 GRADE

Drawing Title:

Site & Roof Plan

Print Date 14/03/2025 5:37 PM Scale: DR1 1:300 @ A3

Drawing No

AREAS

EXISTING DWELLING 275m<sup>2</sup>
NEW SHED 36m<sup>2</sup>

TOTAL 311m<sup>2</sup>

ANY DISCREPANCY ON THE DRAWINGS OR BETWEEN THE DRAWINGS AND/OR THE SPECIFICATION AND/OR THE SPECIFICATION AND/OR THE SPECIFICA SAA STANDARD SHALL BE REFERRED TO TIM CROSS DESIGN AND A WRITTEN INSTRUCTION RECEVED POINT OF PROCEDED WITH THE WORK THESE DRAWING SHALL BE READ IN CONJUNCTION WITH ALL ARCHITECTURAL AND OTHER CONSULTANTS DRAWINGS, THE SPECIFICATIONS AND WITH SHOOT OFTEN WITHOUT INSTRUCTIONS S AND YE BISSUED DURING THE COURSE OF THE CONTRACT. ALL MATERIALS AND WORKMANSHIP SHALL BE IN ACCORDANCE WITH THE REQUIREMENTS OF THE CURRENT SA AND THE BY-LAWS AND ORDINANCES OF THE RELEVANT BUILDING AUTHORITY, EXCEPT WHERE VARIED BY THE PROJECT SPECIFICATION.