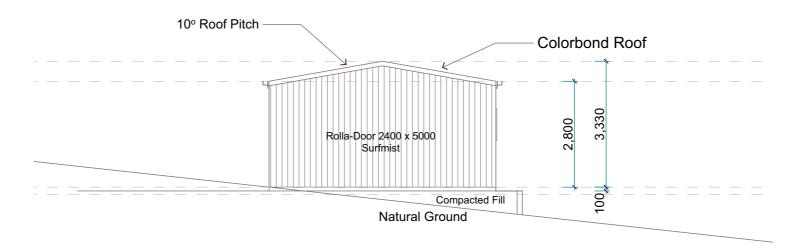

# **SECTION A1**

DA Documentation 10/03/2025

NEW SHED & RETAINING WALLS Lot 1017 DP1084615 34 Eastern Valley Way Tallwoods Village NSW 2430 For Garry & Nicole Rumble

Drawing Title:

Sections A

Print Date: 14/03/2025 5:37 PM DR1 1:100 @ A3