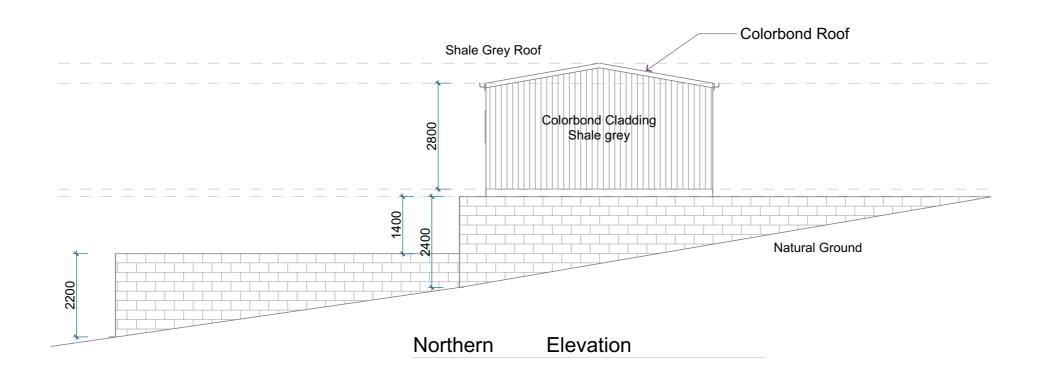

#### Southern Elevation

DA Documentation 10/03/2025

Project: NEW SHED & RETAINING WALLS Lot 1017 DP1084615 34 Eastern Valley Way Tallwoods Village NSW 2430 For Garry & Nicole Rumble

Drawing Title:

Print Date: 14/03/2025 5:37 PM **Elevations** Scale: