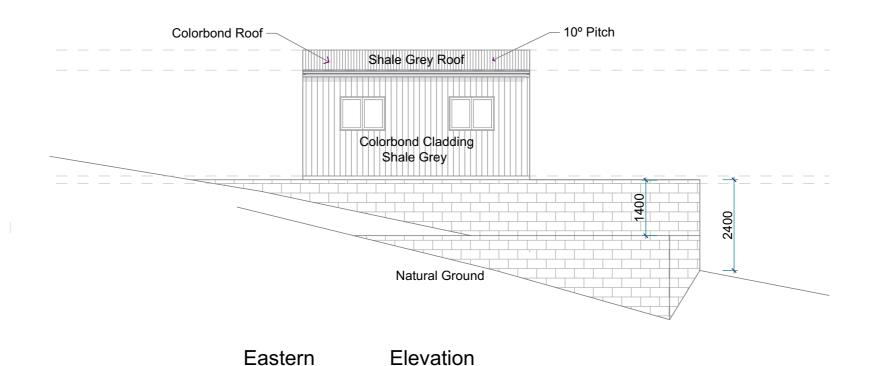

> 1:100 @ A3 Drawing No:

**DR-03** 

DR1

Western Elevation

ANY DISCREPANCY ON THE DRAWINGS OR BETWEEN THE DRAWINGS ANDIOR THE SPECIFICATION ANDOR THE SPECIFIC BAS AS TANADARD SHALL BE REFERRED TO THE (OROSS ESSIGN AND A WRITTEN INSTRUCTION RECEIVED PRIOR TO PROCEED WITH THE WORK, THESE DRAWING SHALL BE READ IN CONJUNCTION WITH ALL ARCHITECTURAL AND OTHER CONSULTANTS DRAWINGS. THE SPECIFICATIONS AND WITH SUCH OTHER WRITTEN INSTRUCTIONS AS MAY BE ISSUED DURING THE COURSE OF THE CONTRACT, ALL MATERIALS AND WORKMANSHIP SHALL BE IN ACCORDANCE WITH THE REQUIREMENTS OF THE CURRENT SAA CODES, INCLUDING ALL ALMENDMENTS AND THE BY-LAWS AND ORDINANCES OF THE RELEVANT BUILDING AUTHORITY, EXCEPT WHERE VARIED BY THE PROJECT SEPCIFICATION.