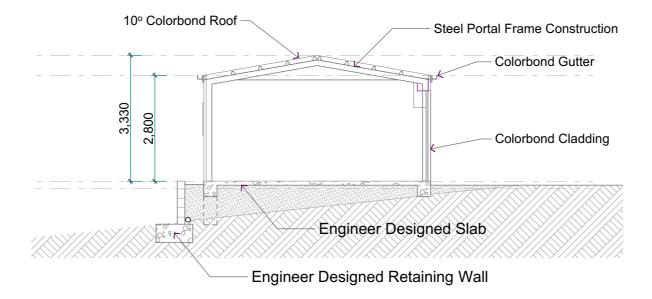

# **SECTION A1**

DA Documentation 10/03/2025

NEW SHED & RETAINING WALLS Lot 1017 DP1084615 34 Eastern Valley Way Tallwoods Village NSW 2430 For Garry & Nicole Rumble

Drawing Title:

Sections A

Print Date: 14/03/2025 5:37 PM DR1 1:100 @ A3